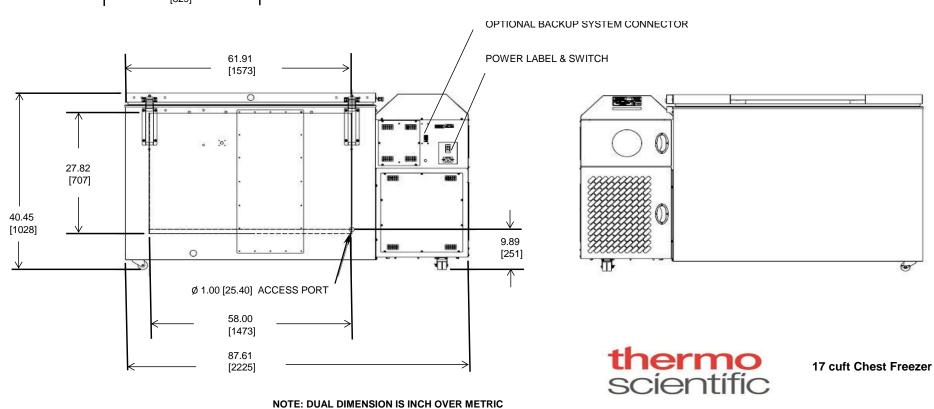

## Technical Data Sheet

**Revco Ultra-Low Temperature Chest Freezer** 

MODEL RELEASE - 20

Thermo Fisher Scientific, Marietta, Ohio

| Model N<br>ULT179<br>Application, Rating<br>Storage of General (non-flam | 00-10-A<br>and Electrical Data                                                                                                                                                                                                                                                                                                                                                                                                                                                                                                                                                                                                                                                                                                                                                                                                                                                                                                          |
|--------------------------------------------------------------------------|-----------------------------------------------------------------------------------------------------------------------------------------------------------------------------------------------------------------------------------------------------------------------------------------------------------------------------------------------------------------------------------------------------------------------------------------------------------------------------------------------------------------------------------------------------------------------------------------------------------------------------------------------------------------------------------------------------------------------------------------------------------------------------------------------------------------------------------------------------------------------------------------------------------------------------------------|
| Application, Rating                                                      | and Electrical Data                                                                                                                                                                                                                                                                                                                                                                                                                                                                                                                                                                                                                                                                                                                                                                                                                                                                                                                     |
|                                                                          |                                                                                                                                                                                                                                                                                                                                                                                                                                                                                                                                                                                                                                                                                                                                                                                                                                                                                                                                         |
| Storage of General (non-flam                                             |                                                                                                                                                                                                                                                                                                                                                                                                                                                                                                                                                                                                                                                                                                                                                                                                                                                                                                                                         |
|                                                                          |                                                                                                                                                                                                                                                                                                                                                                                                                                                                                                                                                                                                                                                                                                                                                                                                                                                                                                                                         |
|                                                                          | 17 Cubic Feet                                                                                                                                                                                                                                                                                                                                                                                                                                                                                                                                                                                                                                                                                                                                                                                                                                                                                                                           |
| -50°C to                                                                 |                                                                                                                                                                                                                                                                                                                                                                                                                                                                                                                                                                                                                                                                                                                                                                                                                                                                                                                                         |
| 120V 60 Hz                                                               |                                                                                                                                                                                                                                                                                                                                                                                                                                                                                                                                                                                                                                                                                                                                                                                                                                                                                                                                         |
| 16.0 /                                                                   |                                                                                                                                                                                                                                                                                                                                                                                                                                                                                                                                                                                                                                                                                                                                                                                                                                                                                                                                         |
| 20.0A (min) dedicated grounded circuit. Protec                           | ted by circuit breaker rated for inductive loads                                                                                                                                                                                                                                                                                                                                                                                                                                                                                                                                                                                                                                                                                                                                                                                                                                                                                        |
| NEMA 5-20P / IEC Cords                                                   | s, 10 Feet (3.048 Meters)                                                                                                                                                                                                                                                                                                                                                                                                                                                                                                                                                                                                                                                                                                                                                                                                                                                                                                               |
| UL, cUL                                                                  | · · · · · · · · · · · · · · · · · · ·                                                                                                                                                                                                                                                                                                                                                                                                                                                                                                                                                                                                                                                                                                                                                                                                                                                                                                   |
| Indoor U                                                                 | se Only                                                                                                                                                                                                                                                                                                                                                                                                                                                                                                                                                                                                                                                                                                                                                                                                                                                                                                                                 |
|                                                                          |                                                                                                                                                                                                                                                                                                                                                                                                                                                                                                                                                                                                                                                                                                                                                                                                                                                                                                                                         |
|                                                                          |                                                                                                                                                                                                                                                                                                                                                                                                                                                                                                                                                                                                                                                                                                                                                                                                                                                                                                                                         |
| Industrial-Rated Two S                                                   |                                                                                                                                                                                                                                                                                                                                                                                                                                                                                                                                                                                                                                                                                                                                                                                                                                                                                                                                         |
| Hermetic Compressor for Low                                              | Temperature Application / 2                                                                                                                                                                                                                                                                                                                                                                                                                                                                                                                                                                                                                                                                                                                                                                                                                                                                                                             |
| 970                                                                      | W                                                                                                                                                                                                                                                                                                                                                                                                                                                                                                                                                                                                                                                                                                                                                                                                                                                                                                                                       |
| Enhanced Finned-Tube a                                                   | nd Forced-Air Cooled / 1                                                                                                                                                                                                                                                                                                                                                                                                                                                                                                                                                                                                                                                                                                                                                                                                                                                                                                                |
| Capillar                                                                 |                                                                                                                                                                                                                                                                                                                                                                                                                                                                                                                                                                                                                                                                                                                                                                                                                                                                                                                                         |
| Cold Wall With Enhanced                                                  | Heat Transfer Treatment                                                                                                                                                                                                                                                                                                                                                                                                                                                                                                                                                                                                                                                                                                                                                                                                                                                                                                                 |
| Manual                                                                   |                                                                                                                                                                                                                                                                                                                                                                                                                                                                                                                                                                                                                                                                                                                                                                                                                                                                                                                                         |
|                                                                          |                                                                                                                                                                                                                                                                                                                                                                                                                                                                                                                                                                                                                                                                                                                                                                                                                                                                                                                                         |
| Controller/Electrical System                                             | Configuration and Features                                                                                                                                                                                                                                                                                                                                                                                                                                                                                                                                                                                                                                                                                                                                                                                                                                                                                                              |
| Το                                                                       |                                                                                                                                                                                                                                                                                                                                                                                                                                                                                                                                                                                                                                                                                                                                                                                                                                                                                                                                         |
| On-Off with Ci                                                           | ircuit Breaker                                                                                                                                                                                                                                                                                                                                                                                                                                                                                                                                                                                                                                                                                                                                                                                                                                                                                                                          |
| Microproce                                                               | ess Control                                                                                                                                                                                                                                                                                                                                                                                                                                                                                                                                                                                                                                                                                                                                                                                                                                                                                                                             |
| Ye                                                                       | )S                                                                                                                                                                                                                                                                                                                                                                                                                                                                                                                                                                                                                                                                                                                                                                                                                                                                                                                                      |
| High Pressure Cutout Switch/High Temp Cuto                               | out Switch/Current protection/Logic protection                                                                                                                                                                                                                                                                                                                                                                                                                                                                                                                                                                                                                                                                                                                                                                                                                                                                                          |
| Single RTD (1000 o                                                       | hm Platinum RTD)                                                                                                                                                                                                                                                                                                                                                                                                                                                                                                                                                                                                                                                                                                                                                                                                                                                                                                                        |
| RS485, 4-20mA                                                            | A, Dry Contacts                                                                                                                                                                                                                                                                                                                                                                                                                                                                                                                                                                                                                                                                                                                                                                                                                                                                                                                         |
| Fully Adj                                                                |                                                                                                                                                                                                                                                                                                                                                                                                                                                                                                                                                                                                                                                                                                                                                                                                                                                                                                                                         |
| Buck/Boos                                                                | st System                                                                                                                                                                                                                                                                                                                                                                                                                                                                                                                                                                                                                                                                                                                                                                                                                                                                                                                               |
| Dimensions and                                                           | d Construction                                                                                                                                                                                                                                                                                                                                                                                                                                                                                                                                                                                                                                                                                                                                                                                                                                                                                                                          |
| 706 H x 470 D x 1473 W mm                                                | (27.8 H x 18.5 D x 58 W in.)                                                                                                                                                                                                                                                                                                                                                                                                                                                                                                                                                                                                                                                                                                                                                                                                                                                                                                            |
| 1031 H x 829 D x 2225 W mm                                               | (40.6 H x 32.7 D x 87.6 W in.)                                                                                                                                                                                                                                                                                                                                                                                                                                                                                                                                                                                                                                                                                                                                                                                                                                                                                                          |
|                                                                          |                                                                                                                                                                                                                                                                                                                                                                                                                                                                                                                                                                                                                                                                                                                                                                                                                                                                                                                                         |
|                                                                          |                                                                                                                                                                                                                                                                                                                                                                                                                                                                                                                                                                                                                                                                                                                                                                                                                                                                                                                                         |
|                                                                          |                                                                                                                                                                                                                                                                                                                                                                                                                                                                                                                                                                                                                                                                                                                                                                                                                                                                                                                                         |
| N/                                                                       |                                                                                                                                                                                                                                                                                                                                                                                                                                                                                                                                                                                                                                                                                                                                                                                                                                                                                                                                         |
| Standard v                                                               | with Locks                                                                                                                                                                                                                                                                                                                                                                                                                                                                                                                                                                                                                                                                                                                                                                                                                                                                                                                              |
| Approximately 3                                                          | 49 kg / 771 lbs.                                                                                                                                                                                                                                                                                                                                                                                                                                                                                                                                                                                                                                                                                                                                                                                                                                                                                                                        |
|                                                                          |                                                                                                                                                                                                                                                                                                                                                                                                                                                                                                                                                                                                                                                                                                                                                                                                                                                                                                                                         |
|                                                                          |                                                                                                                                                                                                                                                                                                                                                                                                                                                                                                                                                                                                                                                                                                                                                                                                                                                                                                                                         |
|                                                                          |                                                                                                                                                                                                                                                                                                                                                                                                                                                                                                                                                                                                                                                                                                                                                                                                                                                                                                                                         |
| 17 ft <sup>3</sup> Chest ULT, -80C Cycle at 25 C Ambient                 | Test Unit Series or MSO Number: 18828-D-                                                                                                                                                                                                                                                                                                                                                                                                                                                                                                                                                                                                                                                                                                                                                                                                                                                                                                |
| Min Avg Max                                                              | Avg Cabinet Temp at -80 C Cycle (C): -76.0<br>Peak Variation from Setpoint (C): + 8.5/+1                                                                                                                                                                                                                                                                                                                                                                                                                                                                                                                                                                                                                                                                                                                                                                                                                                                |
|                                                                          |                                                                                                                                                                                                                                                                                                                                                                                                                                                                                                                                                                                                                                                                                                                                                                                                                                                                                                                                         |
| U _70                                                                    | Average Uniformity (C): 2.7<br>Average Stability (C): 4.1                                                                                                                                                                                                                                                                                                                                                                                                                                                                                                                                                                                                                                                                                                                                                                                                                                                                               |
| ۲                                                                        | Duty Cycle at -80C Setpoint (%): 56.2%                                                                                                                                                                                                                                                                                                                                                                                                                                                                                                                                                                                                                                                                                                                                                                                                                                                                                                  |
|                                                                          | Cycle (on/off) rate at -80C (min): 25 /                                                                                                                                                                                                                                                                                                                                                                                                                                                                                                                                                                                                                                                                                                                                                                                                                                                                                                 |
| a -80                                                                    | Avg. energy consumption (kW-hr/day): 14.7                                                                                                                                                                                                                                                                                                                                                                                                                                                                                                                                                                                                                                                                                                                                                                                                                                                                                               |
| <b>5</b> -85                                                             | Avg. heat rejection rate (Btu/hr): 2098                                                                                                                                                                                                                                                                                                                                                                                                                                                                                                                                                                                                                                                                                                                                                                                                                                                                                                 |
| -90                                                                      | Overall Pulldown Time (to -80C) (hrs): 3.8                                                                                                                                                                                                                                                                                                                                                                                                                                                                                                                                                                                                                                                                                                                                                                                                                                                                                              |
| 0 72 144 216 288 360 432 504 576 648 720                                 | Warmup Time (-80 to -50 C) (minutes): 185                                                                                                                                                                                                                                                                                                                                                                                                                                                                                                                                                                                                                                                                                                                                                                                                                                                                                               |
| Time, Minutes                                                            | BTU Capacity at -80C Setpoint (BTU/Hr) 210                                                                                                                                                                                                                                                                                                                                                                                                                                                                                                                                                                                                                                                                                                                                                                                                                                                                                              |
|                                                                          |                                                                                                                                                                                                                                                                                                                                                                                                                                                                                                                                                                                                                                                                                                                                                                                                                                                                                                                                         |
|                                                                          |                                                                                                                                                                                                                                                                                                                                                                                                                                                                                                                                                                                                                                                                                                                                                                                                                                                                                                                                         |
| may vary.                                                                |                                                                                                                                                                                                                                                                                                                                                                                                                                                                                                                                                                                                                                                                                                                                                                                                                                                                                                                                         |
| ct amount, product size and operating conditions.                        |                                                                                                                                                                                                                                                                                                                                                                                                                                                                                                                                                                                                                                                                                                                                                                                                                                                                                                                                         |
| hout notice, result in amendments or ommisions to this sp                |                                                                                                                                                                                                                                                                                                                                                                                                                                                                                                                                                                                                                                                                                                                                                                                                                                                                                                                                         |
| ł                                                                        | 20.0A (min) dedicated grounded circuit. Protection<br>NEMA 5-20P / IEC Cords<br>UL, cUI<br>Indoor U<br>Non-Corrosive, Non-Flammable, Non-Explosive, O<br>Refrigeration of<br>Industrial-Rated Two S<br>Hermetic Compressor for Low<br>970<br>Enhanced Finned-Tube a<br>Capillar<br>Cold Wall With Enhanced<br>Manual<br>R404A in 1st Stage / R508B+R290<br>Controller/Electrical System<br>Tro<br>On-Off with C<br>Microproce<br>Ye<br>High Pressure Cutout Switch/High Temp Cuto<br>Single RTD (1000 oc<br>RS485, 4-20mA<br>Fully Ad<br>Buck/Boos<br>Dimensions an<br>706 H x 470 D x 1473 W mm<br>1031 H x 829 D x 2225 W mm<br>1168 H x 973 D x 2677 W mm<br>High Density Polyurethane<br>Silicone-Based High Pe<br>Silicone-Based High Pe<br>O<br>V<br>Standard V<br>Approximately 3<br>Electronic Recorder and CC<br>Typical Performance Charac<br>17 ft <sup>3</sup> Chest ULT, -80C Cycle at 25 C Ambient<br>O<br>Trime, Minutes |

DO NOT USE FOR ENGINEERING PURPOSES. SUBJECT TO CHANGE WITHOUT NOTICE.