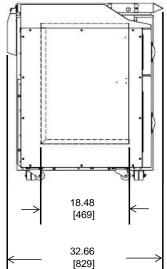

## Technical Data Sheet

**Revco Ultra-Low Temperature Chest Freezer** 

MODEL RELEASE - 20

Thermo Fisher Scientific, Marietta, Ohio

| Model N<br>ULT179<br>Application, Rating<br>Storage of General (non-flam | 00-10-A<br>and Electrical Data                                                                                                                                                                                                                                                                                                                                                                                                                                                                                                                                                                                                                                                                                                                                                                                                                                                                                                          |
|--------------------------------------------------------------------------|-----------------------------------------------------------------------------------------------------------------------------------------------------------------------------------------------------------------------------------------------------------------------------------------------------------------------------------------------------------------------------------------------------------------------------------------------------------------------------------------------------------------------------------------------------------------------------------------------------------------------------------------------------------------------------------------------------------------------------------------------------------------------------------------------------------------------------------------------------------------------------------------------------------------------------------------|
| Application, Rating                                                      | and Electrical Data                                                                                                                                                                                                                                                                                                                                                                                                                                                                                                                                                                                                                                                                                                                                                                                                                                                                                                                     |
|                                                                          |                                                                                                                                                                                                                                                                                                                                                                                                                                                                                                                                                                                                                                                                                                                                                                                                                                                                                                                                         |
| Storage of General (non-flam                                             |                                                                                                                                                                                                                                                                                                                                                                                                                                                                                                                                                                                                                                                                                                                                                                                                                                                                                                                                         |
|                                                                          |                                                                                                                                                                                                                                                                                                                                                                                                                                                                                                                                                                                                                                                                                                                                                                                                                                                                                                                                         |
|                                                                          | 17 Cubic Feet                                                                                                                                                                                                                                                                                                                                                                                                                                                                                                                                                                                                                                                                                                                                                                                                                                                                                                                           |
| -50°C to                                                                 |                                                                                                                                                                                                                                                                                                                                                                                                                                                                                                                                                                                                                                                                                                                                                                                                                                                                                                                                         |
| 120V 60 Hz                                                               |                                                                                                                                                                                                                                                                                                                                                                                                                                                                                                                                                                                                                                                                                                                                                                                                                                                                                                                                         |
| 16.0 /                                                                   |                                                                                                                                                                                                                                                                                                                                                                                                                                                                                                                                                                                                                                                                                                                                                                                                                                                                                                                                         |
| 20.0A (min) dedicated grounded circuit. Protec                           | ted by circuit breaker rated for inductive loads                                                                                                                                                                                                                                                                                                                                                                                                                                                                                                                                                                                                                                                                                                                                                                                                                                                                                        |
| NEMA 5-20P / IEC Cords                                                   | s, 10 Feet (3.048 Meters)                                                                                                                                                                                                                                                                                                                                                                                                                                                                                                                                                                                                                                                                                                                                                                                                                                                                                                               |
| UL, cUL                                                                  | · · · · · · · · · · · · · · · · · · ·                                                                                                                                                                                                                                                                                                                                                                                                                                                                                                                                                                                                                                                                                                                                                                                                                                                                                                   |
| Indoor U                                                                 | se Only                                                                                                                                                                                                                                                                                                                                                                                                                                                                                                                                                                                                                                                                                                                                                                                                                                                                                                                                 |
|                                                                          |                                                                                                                                                                                                                                                                                                                                                                                                                                                                                                                                                                                                                                                                                                                                                                                                                                                                                                                                         |
|                                                                          |                                                                                                                                                                                                                                                                                                                                                                                                                                                                                                                                                                                                                                                                                                                                                                                                                                                                                                                                         |
| Industrial-Rated Two S                                                   |                                                                                                                                                                                                                                                                                                                                                                                                                                                                                                                                                                                                                                                                                                                                                                                                                                                                                                                                         |
| Hermetic Compressor for Low                                              | Temperature Application / 2                                                                                                                                                                                                                                                                                                                                                                                                                                                                                                                                                                                                                                                                                                                                                                                                                                                                                                             |
| 970                                                                      | W                                                                                                                                                                                                                                                                                                                                                                                                                                                                                                                                                                                                                                                                                                                                                                                                                                                                                                                                       |
| Enhanced Finned-Tube a                                                   | nd Forced-Air Cooled / 1                                                                                                                                                                                                                                                                                                                                                                                                                                                                                                                                                                                                                                                                                                                                                                                                                                                                                                                |
| Capillar                                                                 |                                                                                                                                                                                                                                                                                                                                                                                                                                                                                                                                                                                                                                                                                                                                                                                                                                                                                                                                         |
| Cold Wall With Enhanced                                                  | Heat Transfer Treatment                                                                                                                                                                                                                                                                                                                                                                                                                                                                                                                                                                                                                                                                                                                                                                                                                                                                                                                 |
| Manual                                                                   |                                                                                                                                                                                                                                                                                                                                                                                                                                                                                                                                                                                                                                                                                                                                                                                                                                                                                                                                         |
|                                                                          |                                                                                                                                                                                                                                                                                                                                                                                                                                                                                                                                                                                                                                                                                                                                                                                                                                                                                                                                         |
| Controller/Electrical System                                             | Configuration and Features                                                                                                                                                                                                                                                                                                                                                                                                                                                                                                                                                                                                                                                                                                                                                                                                                                                                                                              |
| Το                                                                       |                                                                                                                                                                                                                                                                                                                                                                                                                                                                                                                                                                                                                                                                                                                                                                                                                                                                                                                                         |
| On-Off with Ci                                                           | ircuit Breaker                                                                                                                                                                                                                                                                                                                                                                                                                                                                                                                                                                                                                                                                                                                                                                                                                                                                                                                          |
| Microproce                                                               | ess Control                                                                                                                                                                                                                                                                                                                                                                                                                                                                                                                                                                                                                                                                                                                                                                                                                                                                                                                             |
| Ye                                                                       | )S                                                                                                                                                                                                                                                                                                                                                                                                                                                                                                                                                                                                                                                                                                                                                                                                                                                                                                                                      |
| High Pressure Cutout Switch/High Temp Cuto                               | out Switch/Current protection/Logic protection                                                                                                                                                                                                                                                                                                                                                                                                                                                                                                                                                                                                                                                                                                                                                                                                                                                                                          |
| Single RTD (1000 o                                                       | hm Platinum RTD)                                                                                                                                                                                                                                                                                                                                                                                                                                                                                                                                                                                                                                                                                                                                                                                                                                                                                                                        |
| RS485, 4-20mA                                                            | A, Dry Contacts                                                                                                                                                                                                                                                                                                                                                                                                                                                                                                                                                                                                                                                                                                                                                                                                                                                                                                                         |
| Fully Adj                                                                |                                                                                                                                                                                                                                                                                                                                                                                                                                                                                                                                                                                                                                                                                                                                                                                                                                                                                                                                         |
| Buck/Boos                                                                | st System                                                                                                                                                                                                                                                                                                                                                                                                                                                                                                                                                                                                                                                                                                                                                                                                                                                                                                                               |
| Dimensions and                                                           | d Construction                                                                                                                                                                                                                                                                                                                                                                                                                                                                                                                                                                                                                                                                                                                                                                                                                                                                                                                          |
| 706 H x 470 D x 1473 W mm                                                | (27.8 H x 18.5 D x 58 W in.)                                                                                                                                                                                                                                                                                                                                                                                                                                                                                                                                                                                                                                                                                                                                                                                                                                                                                                            |
| 1031 H x 829 D x 2225 W mm                                               | (40.6 H x 32.7 D x 87.6 W in.)                                                                                                                                                                                                                                                                                                                                                                                                                                                                                                                                                                                                                                                                                                                                                                                                                                                                                                          |
|                                                                          |                                                                                                                                                                                                                                                                                                                                                                                                                                                                                                                                                                                                                                                                                                                                                                                                                                                                                                                                         |
|                                                                          |                                                                                                                                                                                                                                                                                                                                                                                                                                                                                                                                                                                                                                                                                                                                                                                                                                                                                                                                         |
|                                                                          |                                                                                                                                                                                                                                                                                                                                                                                                                                                                                                                                                                                                                                                                                                                                                                                                                                                                                                                                         |
| N/                                                                       |                                                                                                                                                                                                                                                                                                                                                                                                                                                                                                                                                                                                                                                                                                                                                                                                                                                                                                                                         |
| Standard v                                                               | with Locks                                                                                                                                                                                                                                                                                                                                                                                                                                                                                                                                                                                                                                                                                                                                                                                                                                                                                                                              |
| Approximately 3                                                          | 49 kg / 771 lbs.                                                                                                                                                                                                                                                                                                                                                                                                                                                                                                                                                                                                                                                                                                                                                                                                                                                                                                                        |
|                                                                          |                                                                                                                                                                                                                                                                                                                                                                                                                                                                                                                                                                                                                                                                                                                                                                                                                                                                                                                                         |
|                                                                          |                                                                                                                                                                                                                                                                                                                                                                                                                                                                                                                                                                                                                                                                                                                                                                                                                                                                                                                                         |
|                                                                          |                                                                                                                                                                                                                                                                                                                                                                                                                                                                                                                                                                                                                                                                                                                                                                                                                                                                                                                                         |
| 17 ft <sup>3</sup> Chest ULT, -80C Cycle at 25 C Ambient                 | Test Unit Series or MSO Number: 18828-D-                                                                                                                                                                                                                                                                                                                                                                                                                                                                                                                                                                                                                                                                                                                                                                                                                                                                                                |
| Min Avg Max                                                              | Avg Cabinet Temp at -80 C Cycle (C): -76.0<br>Peak Variation from Setpoint (C): + 8.5/+1                                                                                                                                                                                                                                                                                                                                                                                                                                                                                                                                                                                                                                                                                                                                                                                                                                                |
|                                                                          |                                                                                                                                                                                                                                                                                                                                                                                                                                                                                                                                                                                                                                                                                                                                                                                                                                                                                                                                         |
| U _70                                                                    | Average Uniformity (C): 2.7<br>Average Stability (C): 4.1                                                                                                                                                                                                                                                                                                                                                                                                                                                                                                                                                                                                                                                                                                                                                                                                                                                                               |
| ۲                                                                        | Duty Cycle at -80C Setpoint (%): 56.2%                                                                                                                                                                                                                                                                                                                                                                                                                                                                                                                                                                                                                                                                                                                                                                                                                                                                                                  |
|                                                                          | Cycle (on/off) rate at -80C (min): 25 /                                                                                                                                                                                                                                                                                                                                                                                                                                                                                                                                                                                                                                                                                                                                                                                                                                                                                                 |
| a -80                                                                    | Avg. energy consumption (kW-hr/day): 14.7                                                                                                                                                                                                                                                                                                                                                                                                                                                                                                                                                                                                                                                                                                                                                                                                                                                                                               |
| <b>5</b> -85                                                             | Avg. heat rejection rate (Btu/hr): 2098                                                                                                                                                                                                                                                                                                                                                                                                                                                                                                                                                                                                                                                                                                                                                                                                                                                                                                 |
| -90                                                                      | Overall Pulldown Time (to -80C) (hrs): 3.8                                                                                                                                                                                                                                                                                                                                                                                                                                                                                                                                                                                                                                                                                                                                                                                                                                                                                              |
| 0 72 144 216 288 360 432 504 576 648 720                                 | Warmup Time (-80 to -50 C) (minutes): 185                                                                                                                                                                                                                                                                                                                                                                                                                                                                                                                                                                                                                                                                                                                                                                                                                                                                                               |
| Time, Minutes                                                            | BTU Capacity at -80C Setpoint (BTU/Hr) 210                                                                                                                                                                                                                                                                                                                                                                                                                                                                                                                                                                                                                                                                                                                                                                                                                                                                                              |
|                                                                          |                                                                                                                                                                                                                                                                                                                                                                                                                                                                                                                                                                                                                                                                                                                                                                                                                                                                                                                                         |
|                                                                          |                                                                                                                                                                                                                                                                                                                                                                                                                                                                                                                                                                                                                                                                                                                                                                                                                                                                                                                                         |
| may vary.                                                                |                                                                                                                                                                                                                                                                                                                                                                                                                                                                                                                                                                                                                                                                                                                                                                                                                                                                                                                                         |
| ct amount, product size and operating conditions.                        |                                                                                                                                                                                                                                                                                                                                                                                                                                                                                                                                                                                                                                                                                                                                                                                                                                                                                                                                         |
| hout notice, result in amendments or ommisions to this sp                |                                                                                                                                                                                                                                                                                                                                                                                                                                                                                                                                                                                                                                                                                                                                                                                                                                                                                                                                         |
| ł                                                                        | 20.0A (min) dedicated grounded circuit. Protection<br>NEMA 5-20P / IEC Cords<br>UL, cUI<br>Indoor U<br>Non-Corrosive, Non-Flammable, Non-Explosive, O<br>Refrigeration of<br>Industrial-Rated Two S<br>Hermetic Compressor for Low<br>970<br>Enhanced Finned-Tube a<br>Capillar<br>Cold Wall With Enhanced<br>Manual<br>R404A in 1st Stage / R508B+R290<br>Controller/Electrical System<br>Tro<br>On-Off with C<br>Microproce<br>Ye<br>High Pressure Cutout Switch/High Temp Cuto<br>Single RTD (1000 oc<br>RS485, 4-20mA<br>Fully Ad<br>Buck/Boos<br>Dimensions an<br>706 H x 470 D x 1473 W mm<br>1031 H x 829 D x 2225 W mm<br>1168 H x 973 D x 2677 W mm<br>High Density Polyurethane<br>Silicone-Based High Pe<br>Silicone-Based High Pe<br>O<br>V<br>Standard V<br>Approximately 3<br>Electronic Recorder and CC<br>Typical Performance Charac<br>17 ft <sup>3</sup> Chest ULT, -80C Cycle at 25 C Ambient<br>O<br>Trime, Minutes |

DO NOT USE FOR ENGINEERING PURPOSES. SUBJECT TO CHANGE WITHOUT NOTICE.